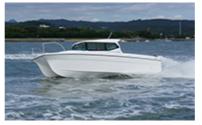

exhibit at Japan International Boat Show 2019, in PACIFICO Yokohama. NJM boats will be exhibited indoors.

The Boat show is the most famous exhibition in Japan, 230+ Exhibitors, 55,000+ Visitors. The details of Exhibition are below.

## Japan International Boat Show 2019

#### Dates & Location

March 7 (THU) - 10 (SUN), 2019

Show hours: 10:00-17:00 \*March 7 - Opens from 11:30

\*March 9 - Premium Night - Closes at 19:00

PACIFICO Yokohama

1-1-1 Minato Mirai, Nishi-ku, Yokohama 220-0012, Japan

[ Access Map URL ] http://e.pacifico.co.jp/facility/accessmap.html

### **Entrance Fees**

1,200yen (Free for junior high school students and under)

### Organizer

JAPAN MARINE INDUSTRY ASSOCIATION

[Exhibition URL] http://www.marine-jbia.or.jp/boatshow2019\_e/

## NJM Boat Exhibition Models







NSC245W NSC265 NSC22K