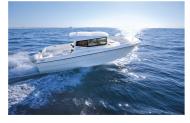

an Marine (NJM) will exhibit at Japan International Boat Show 2018, in PACIFICO Yokohama. NJM boats will be exhibited indoors.

The Boat show is the most famous exhibition in Japan, 220+ Exhibitors, 54,000+ Visitors. The details of Exhibition are below.

# Japan International Boat Show 2018

### Dates & Location

March 8 (THU) – 11 (SUN), 2018 Show hours: 10:00-17:00 \*March 8 - Opens from 11:30 \*March 9 - Premium Night - Closes at 20:00 PACIFICO Yokohama 1-1-1 Minato Mirai, Nishi-ku, Yokohama 220-0012, Japan [Access Map URL] http://e.pacifico.co.jp/facility/accessmap.html Entrance Fees 1,200yen (Free for junior high school students and under)

### Organizer

JAPAN MARINE INDUSTRY ASSOCIATION

[Exhibition URL] http://www.marine-jbia.or.jp/boatshow2018\_e/

### NJM Boat Exhibition Models



NSC245



NSC265