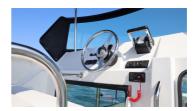

## Announcement of NSB335, our new cruiser model

New Japan Marine (NJM) has announced NSB335, new cruiser model for 2022, and exhibited the concept boat at Japan International Boat Show 2022, held from March 31 to April 3 in PACIFICO Yokohama.

The details of NSB335 are as follows.

Length overall : 10.20 m Width overall : 3.20 m

Height overall : 3.68 m (except navigation light)

Max horsepower :  $367.7 \text{ kW} (250\text{PS} \times 2)$ 

Fuel oil tank : 530 L

Max passenger capacity : 12 people

Navigation area : Limited coasting area

Estimated price : Standard specification w/o Engine

 $$$29,990,000 \sim (w/o tax), $$$32,989,000 \sim (with tax)$ 

Start of production of NSB335 is expected from this summer, and sales reservations will be accepted at all NJM dealers and shops in Japan. Specification of the model would be happened to change with commercialization.