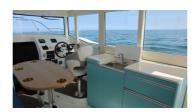

## Announcement of NSB335, our new cruiser model

New Japan Marine (NJM) has announced NSB335, new cruiser model for 2022, and exhibited the concept boat at Japan International Boat Show 2022, held from March 31 to April 3 in PACIFICO Yokohama.

The details of NSB335 are as follows.

Length overall : 10.20 m Width overall : 3.20 m

Height overall : 3.68 m (except navigation light)

Max horsepower :  $367.7 \text{ kW} (250\text{PS} \times 2)$ 

Fuel oil tank : 530 L

Max passenger capacity : 12 people

Navigation area : Limited coasting area

Estimated price : Standard specification w/o Engine

 $$$29,990,000 \sim (w/o tax), $$$32,989,000 \sim (with tax)$ 

Start of production of NSB335 is expected from this summer, and sales reservations will be accepted at all NJM dealers and shops in Japan. Specification of the model would be happened to change with commercialization.