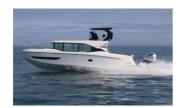

## Announcement of NSB335, our new cruiser model

New Japan Marine (NJM) has announced NSB335, new cruiser model for 2022, and exhibited the concept boat at Japan International Boat Show 2022, held from March 31 to April 3 in PACIFICO Yokohama.

The details of NSB335 are as follows.

Length overall : 10.20 m Width overall : 3.20 m

Height overall : 3.68 m (except navigation light)

Max horsepower :  $367.7 \text{ kW} (250\text{PS} \times 2)$ 

Fuel oil tank : 530 L

Max passenger capacity : 12 people

Navigation area : Limited coasting area

Estimated price : Standard specification w/o Engine

 $$$29,990,000 \sim (w/o tax), $$$32,989,000 \sim (with tax)$ 

Start of production of NSB335 is expected from this summer, and sales reservations will be accepted at all NJM dealers and shops in Japan. Specification of the model would be happened to change with commercialization.