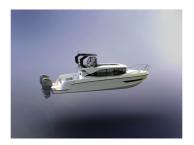

New Japan Marine (NJM) will exhibit at Japan International Boat Show 2022, in PACIFICO Yokohama. NJM boats will be exhibited indoors.

The Boat show is the most famous exhibition in Japan. The details of Exhibition are below.

# Japan International Boat Show 2022

#### **Dates & Location**

March 31 (THU) - April 3 (SUN), 2022

Show hours: 10:00-17:00 \*March 31 - Opens from 11:30

\*April 2 - Premium Night - Closes at 19:00

PACIFICO Yokohama

1-1-1 Minato Mirai, Nishi-ku, Yokohama 220-0012, Japan

[Access Map URL] http://e.pacifico.co.jp/facility/accessmap.html

## **Entrance Fees**

1,500yen (Free for junior high school students and under)

## Organizer

JAPAN MARINE INDUSTRY ASSOCIATION

[Exhibition URL] http://www.marine-jbia.or.jp/boatshow2022\_e/

## **NJM Boat Exhibition Models**



**NSB335**