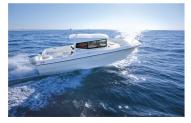

will exhibit at Japan International Boat Show 2017, in PACIFICO Yokohama. NJM boats will be exhibited indoors.

The Boat show is the most famous exhibition in Japan, 150+ Exhibitors, 120+ Boats exhibit, 50,000+ Visitors. The details of Exhibition are below.

# Japan International Boat Show 2017

## Dates & Location

March 2 (THU) - 5 (SUN), 2017 Show hours: 10:00-17:00 \*March 2 - Opens from 11:30 \*March 3 - Premium Night - Closes at 20:00 PACIFICO Yokohama 1-1-1 Minato Mirai, Nishi-ku, Yokohama 220-0012, Japan [Access Map URL] http://e.pacifico.co.jp/facility/accessmap.html Entrance Fees 1,200yen (Free for junior high school students and under)

## Organizer

JAPAN MARINE INDUSTRY ASSOCIATION

[Exhibition URL] http://www.marine-jbia.or.jp/boatshow2017\_e/

## NJM Boat Exhibition Models







NSC245

NEW BOAT

NSC22